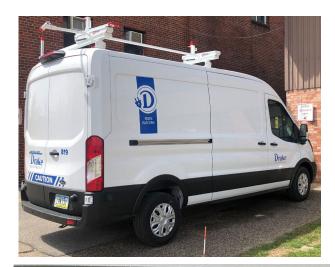

## **FPM Rolls Out New E-Transit Vans**

Facilities Planning and Management has continued to keep sustainability a priority with the adding of five Ford E-Transit vans to our fleet. These vans are 100% electric and will help Drake reduce our carbon footprint.

Fun Facts about the new E-Vans:

- Lower maintenance costs, as much as 40% less than gasoline-powered vans
- Certified as a zero-tailpipe emissions vehicle
- 360-degree camera package and reverse brake assist
- Battery (400V lithium-ion) is located under the body to maximize cargo space and provides 126 miles of range